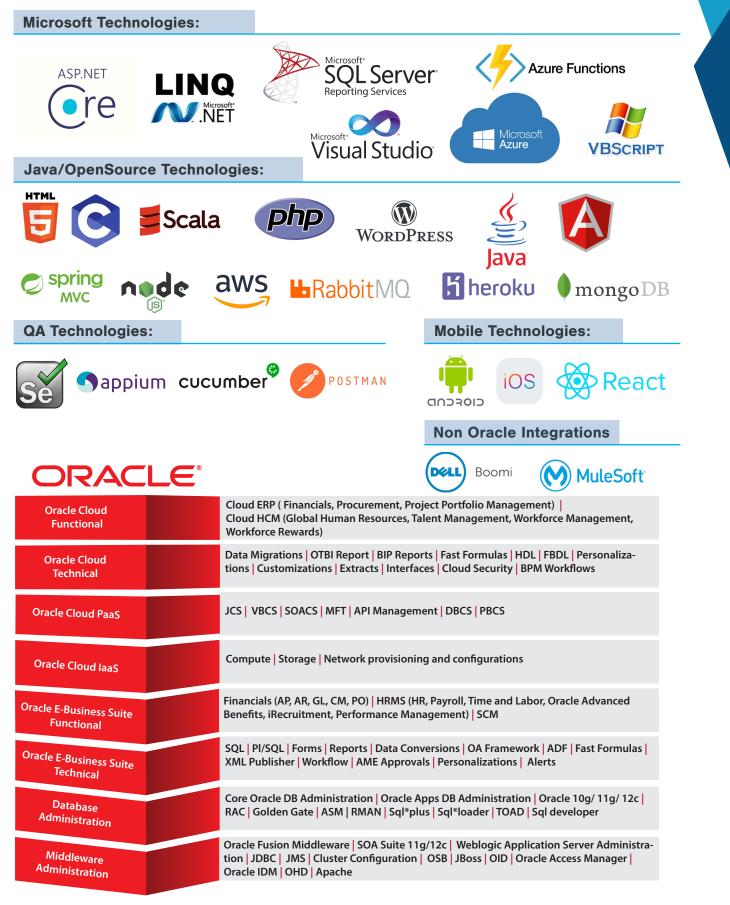

#### TALENT

- A brilliant cache of well-trained professionals with varied skillsets
- Quick project execution with expertise in a wide range of IT projects
- Ability to complete even the most complex implementations and executions
- We have the ability to take on any project related to our core technologies. Refer to the next page for our Technology Stack
- No restrictions on minimum resources to be engaged